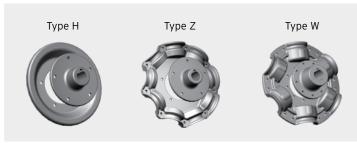

## Dimensions

| Pos in Hub<br>No |                    |                  | ø Bore      | Hub   |     |     |     |    |
|------------------|--------------------|------------------|-------------|-------|-----|-----|-----|----|
|                  |                    |                  | Min-Max     | Max I | d2  | d3  | d4  | n* |
| Н                | Z                  | W                |             |       |     |     |     |    |
| 10, 12, 14       | 6, 7, 8, 9, 12, 16 | 3, 4, 5 (LP)     | 9,5 - 15,0  | 31    | 28  | 75  | 90  | 5  |
| 10, 12, 14       | 6, 7, 8, 9, 12, 16 | 3, 4, 5 (LP)     | 12,5 - 22,0 | 42    | 40  | 75  | 90  | 5  |
| 10, 12, 14       | 6, 7, 8, 9, 12, 16 | 3, 4, 5 (LP)     | 22,0 - 25,0 | 52    | 45  | 75  | 90  | 5  |
| 10, 12, 14       | 6, 7, 8, 9, 12, 16 | 3, 4, 5 (LP)     | 22,0 - 28,0 | 62    | 51  | 75  | 90  | 5  |
| 10, 12, 14       | 6, 7, 8, 9, 12, 16 | 3, 4, 5 (LP)     | 27,0 - 40,0 | 82    | 73  | 75  | 90  | 5  |
| 10, 12, 14       | 6, 7, 8, 9, 12, 16 | 3, 4, 5 (LP)     | 40,0 - 48,0 | 112   | 90  | 75  | 90  | 10 |
| 3                |                    |                  | 7,0 - 16,0  | 31    | 28  | 28  | -   | -  |
| 6                |                    |                  | 7,5 - 9,0   | 31    | 26  | 25  | 41  | 3  |
| 6                |                    |                  | 9,5 - 16,0  | 31    | 26  | 25  | 41  | 3  |
| 6                |                    |                  | 10,5 - 19,0 | 41    | 34  | 25  | 41  | 3  |
| 8                |                    |                  | 9,5 - 17,0  | 31    | 28  | 40  | 56  | 4  |
| 8                |                    |                  | 12,6 - 21,0 | 42    | 35  | 40  | 56  | 4  |
| 8                |                    |                  | 17,0 - 25,0 | 60    | 41  | 40  | 56  | 4  |
|                  | 5                  |                  | 12,0 - 24,0 | 42    | 44  | 55  | 139 | 5  |
|                  | 5                  |                  | 18,5 - 22,0 | 18    | 40  | 55  | 139 | 5  |
|                  | 5                  |                  | 12,0 - 29,0 | 82    | 52  | 55  | 139 | 5  |
|                  |                    | 5, 6, 8, 10      | 23,0 - 38,0 | 62    | 72  | 90  | 110 | 9  |
|                  |                    | 5, 6, 8, 10      | 27,0 - 38,0 | 82    | 72  | 90  | 110 | 9  |
|                  |                    | 5, 6, 8, 10      | 41,0 - 55,0 | 112   | 90  | 90  | 110 | 9  |
|                  |                    | 5, 6, 8, 10      | 60,0        | 142   | 90  | 90  | 110 | 9  |
|                  |                    | 5, 6, 8, 10      | 65,0        | 142   | 130 | 90  | 110 | 9  |
|                  |                    | 5, 6, 8, 10      | 70,0 - 80,0 | 142   | 160 | 120 | 140 | 9  |
|                  |                    | 5, 6, 8, 10 (HP) | 28,0        | 62    | 90  | 90  | 110 | 9  |
|                  |                    | 5, 6, 8, 10 (HP) | 38,0        | 82    | 90  | 90  | 110 | 9  |
|                  |                    | 5, 6, 8, 10 (HP) | 42,0 - 55,0 | 112   | 90  | 90  | 110 | 9  |
|                  |                    | 5, 6, 8, 10 (HP) | 60,0        | 142   | 90  | 90  | 110 | 9  |
|                  |                    | 5, 6, 8, 10 (HP) | 65,0 - 75,0 | 142   | 130 | 90  | 110 | 9  |