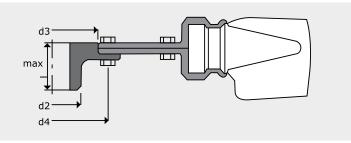

## Dimensions

| Pos in Hub<br>No |                    |                  | ø Bore      | Hub   |     |     |     |    |
|------------------|--------------------|------------------|-------------|-------|-----|-----|-----|----|
|                  |                    |                  | Min-Max     | Max I | d2  | d3  | d4  | n* |
| Н                | Z                  | W                |             |       |     |     |     |    |
| 10, 12, 14       | 6, 7, 8, 9, 12, 16 | 3, 4, 5 (LP)     | 9,5 - 15,0  | 31    | 28  | 75  | 90  | 5  |
| 10, 12, 14       | 6, 7, 8, 9, 12, 16 | 3, 4, 5 (LP)     | 12,5 - 22,0 | 42    | 40  | 75  | 90  | 5  |
| 10, 12, 14       | 6, 7, 8, 9, 12, 16 | 3, 4, 5 (LP)     | 22,0 - 25,0 | 52    | 45  | 75  | 90  | 5  |
| 10, 12, 14       | 6, 7, 8, 9, 12, 16 | 3, 4, 5 (LP)     | 22,0 - 28,0 | 62    | 51  | 75  | 90  | 5  |
| 10, 12, 14       | 6, 7, 8, 9, 12, 16 | 3, 4, 5 (LP)     | 27,0 - 40,0 | 82    | 73  | 75  | 90  | 5  |
| 10, 12, 14       | 6, 7, 8, 9, 12, 16 | 3, 4, 5 (LP)     | 40,0 - 48,0 | 112   | 90  | 75  | 90  | 10 |
| 3                |                    |                  | 7,0 - 16,0  | 31    | 28  | 28  | -   | -  |
| 6                |                    |                  | 7,5 - 9,0   | 31    | 26  | 25  | 41  | 3  |
| 6                |                    |                  | 9,5 - 16,0  | 31    | 26  | 25  | 41  | 3  |
| 6                |                    |                  | 10,5 - 19,0 | 41    | 34  | 25  | 41  | 3  |
| 8                |                    |                  | 9,5 - 17,0  | 31    | 28  | 40  | 56  | 4  |
| 8                |                    |                  | 12,6 - 21,0 | 42    | 35  | 40  | 56  | 4  |
| 8                |                    |                  | 17,0 - 25,0 | 60    | 41  | 40  | 56  | 4  |
|                  | 5                  |                  | 12,0 - 24,0 | 42    | 44  | 55  | 139 | 5  |
|                  | 5                  |                  | 18,5 - 22,0 | 18    | 40  | 55  | 139 | 5  |
|                  | 5                  |                  | 12,0 - 29,0 | 82    | 52  | 55  | 139 | 5  |
|                  |                    | 5, 6, 8, 10      | 23,0 - 38,0 | 62    | 72  | 90  | 110 | 9  |
|                  |                    | 5, 6, 8, 10      | 27,0 - 38,0 | 82    | 72  | 90  | 110 | 9  |
|                  |                    | 5, 6, 8, 10      | 41,0 - 55,0 | 112   | 90  | 90  | 110 | 9  |
|                  |                    | 5, 6, 8, 10      | 60,0        | 142   | 90  | 90  | 110 | 9  |
|                  |                    | 5, 6, 8, 10      | 65,0        | 142   | 130 | 90  | 110 | 9  |
|                  |                    | 5, 6, 8, 10      | 70,0 - 80,0 | 142   | 160 | 120 | 140 | 9  |
|                  |                    | 5, 6, 8, 10 (HP) | 28,0        | 62    | 90  | 90  | 110 | 9  |
|                  |                    | 5, 6, 8, 10 (HP) | 38,0        | 82    | 90  | 90  | 110 | 9  |
|                  |                    | 5, 6, 8, 10 (HP) | 42,0 - 55,0 | 112   | 90  | 90  | 110 | 9  |
|                  |                    | 5, 6, 8, 10 (HP) | 60,0        | 142   | 90  | 90  | 110 | 9  |
|                  |                    | 5, 6, 8, 10 (HP) | 65,0 - 75,0 | 142   | 130 | 90  | 110 | 9  |

n\* is the number of bolts in the bolt circle d4

If the diameter of your desired aluminium impeller exceeds ø750mm and your desired bore exceeds ø38, we use bosses from the W-series as standard. If you need longer bosses than the ones mentioned above, boss extensions in three different lengths - 10mm, 20mm and 30mm - are available. Different sizes of boss extensions can be combined to obtain a given length.