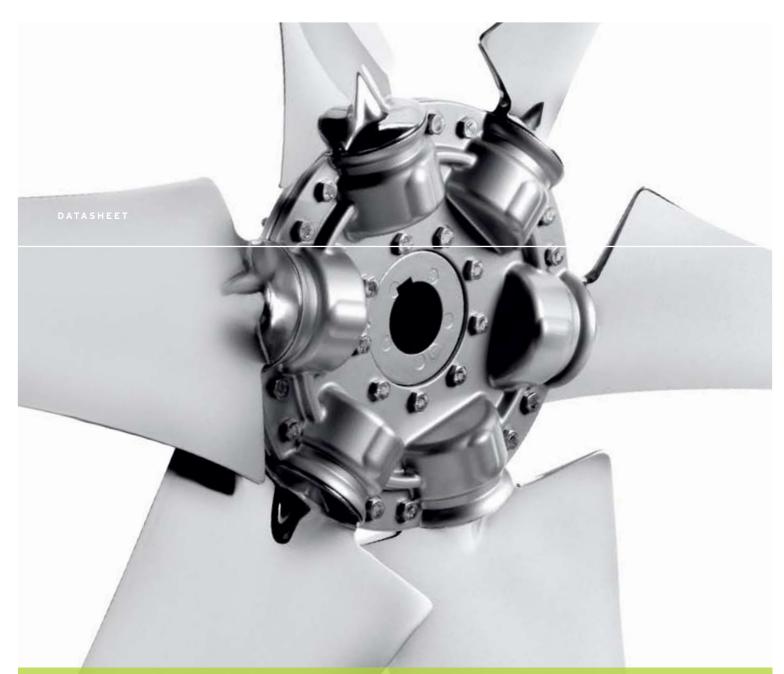

## STRAIGHT BORE AND CONICAL BORE MOUNTING H, Z AND W SERIES

Flexibility is a key word for Multi-Wing – not only when matching the right impeller with the duty point, but also when it comes to mounting the impeller. Regardless if it is a straight bore for electrical motors, a conical bore for hydraulic pumps, a flange drive on the diesel engine or the taper lock for Nema type motors you will find the right hub in the Multi-Wing range.