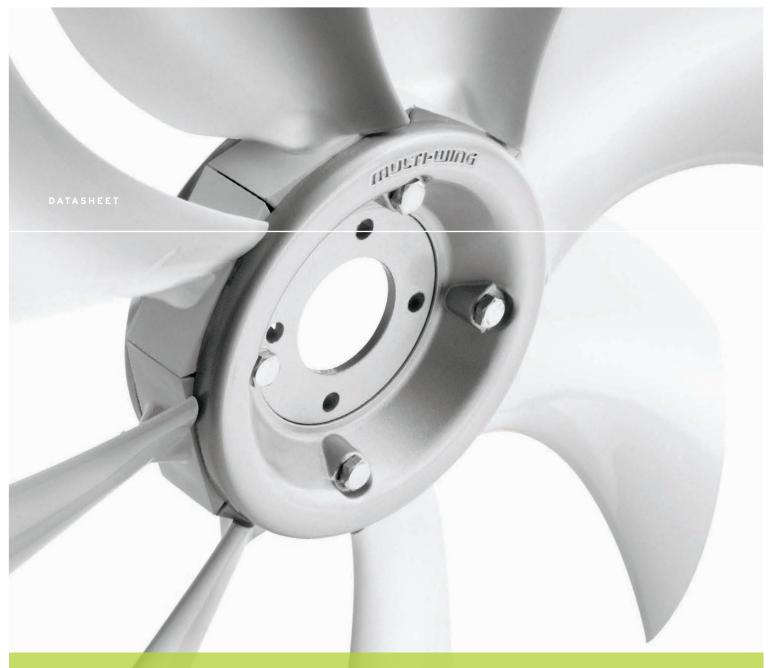

## FLANGE MOUNTING H, Z AND W SERIES

Flexibility is a key word for Multi-Wing - not only when matching the right axial fan with the duty point, but also when it comes to mounting the fan. Regardless if it is a straight bore for electrical motors, a conical bore for hydraulic pumps, a flange drive on the diesel engine or the bushing for Nema type motors you will find the right hub in the Multi-Wing range.