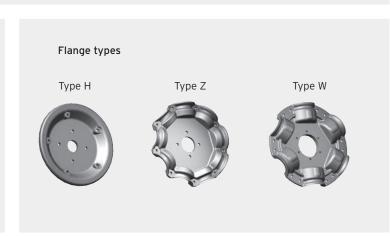

## Dimensions

| Pos in hub<br>No |    |    | Hub  |     |       |     |
|------------------|----|----|------|-----|-------|-----|
|                  |    |    | S    | d3  | d5    | d6  |
| Н                | Z  | W  |      |     |       |     |
| 6                |    |    | 6    | 25  | 57,5  | 41  |
| 8                |    |    | 6    | 15  | 75    | 92  |
| 10               |    |    | 7    | 15  | 110   | 126 |
| 12               |    |    | 8    | 15  | 142   | 130 |
| 14               |    |    | 8    | 19  | 172   | 160 |
|                  | 5  |    | 7    | 10  | 74    | -   |
|                  | 6  |    | 7    | 15  | 112   | -   |
|                  | 7  |    | 7    | 15  | 116   | -   |
|                  | 8  |    | 7    | 15  | 196   | 176 |
|                  | 9  |    | 7    | 15  | 127   | -   |
|                  | 12 |    | 9    | 19  | 208,2 | 185 |
|                  | 16 |    | 9    | 40  | 298,6 | 280 |
|                  |    | 5  | 17   | 40  | 140   | -   |
|                  |    | 6  | 17   | 40  | 140   | -   |
|                  |    | 8  | 15,2 | 40  | 255   | 255 |
|                  |    | 10 | 17   | 40  | 340   | 345 |
|                  |    | 13 | 25   | 110 | 492,5 | 160 |

## Mounting dimensions d5 d3 d6